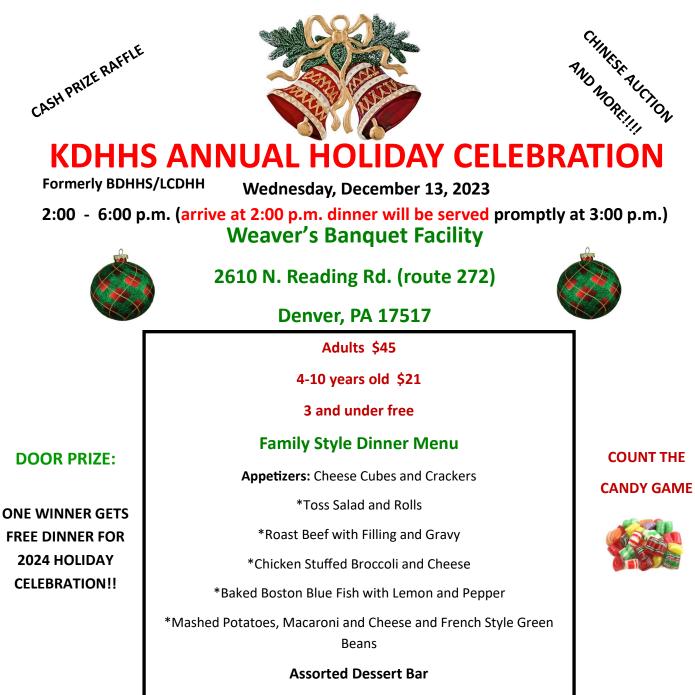

Regular and Decaf Coffee, Hot and Iced Tea

Questions or RSVP: Jeanette Boice, Email: m82jboice@gmail.com - VP: 484-948-3956 Jeff Fitzgerald, Email: jjfitz1975@gmail.com Or Lori Fisher, Voice: 610-685-4523 Deadline for tickets – November 22nd (no tickets will be sold after November 22nd) Please send your Check or Money Order with exact money payable to KDHHS

| ••••••••••••••••••        | CUT HERE                   |                   |
|---------------------------|----------------------------|-------------------|
| NAME                      |                            |                   |
| HOW MANY ADULT TICKETS    | X \$45 = \$                |                   |
| HOW MANY 4-10 YEARS OLD   | D X \$21 = \$              |                   |
| Send to: KDHHS 1290 Broad | lcasting Rd. Suite 1, Wyon | nissing, PA 19610 |